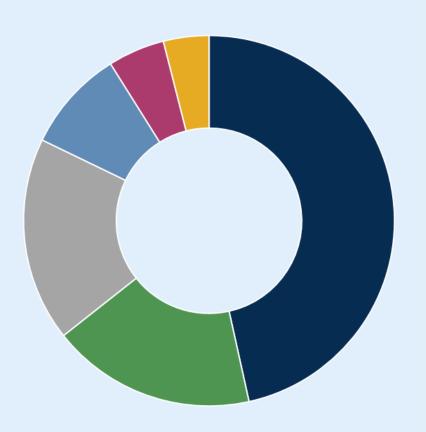

# Sources of Gift Income \$9.9 MILLION

Cash, Pledges & Pledge Payments

### 47% FOUNDATIONS

\$4,634,241 | 30 Donors

### **18% CORPORATIONS**

\$1,809,801 | 120 Donors

### 18% INDIVIDUALS

\$1,778,230 | 1,497 Donors

### 09% Board Members

\$848,686 | 101 Donors

### 05%PHYSICIANS

\$482,009 | 126 Donors

### 04% EMPLOYEES

\$367,559 | 3,043 Donors